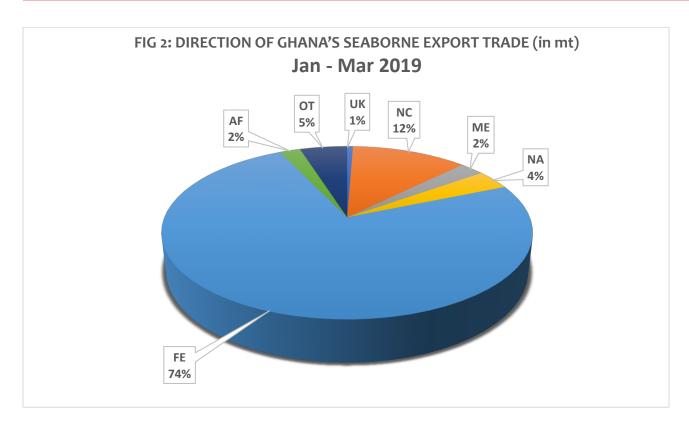

## 6.2 Export Trade

The 2.93 million mt of seaborne exports for Q1 2019 went to various destinations in the world. Majority of these exports went to the Far East range. The Far East range received a total of 2,182,972mt (i.e.

74% of total exports) whilst the North Continent range received a total of 351,597mt (or 12% of total exports). Table 6 gives more details about the direction of Ghana's seaborne export trade for Q1, 2019.

|                | Table 6. DIRECTION OF GHANA'S SEABORNE EXPORT TRADE (in mt) |         |        |         |           |        |         |           |  |  |
|----------------|-------------------------------------------------------------|---------|--------|---------|-----------|--------|---------|-----------|--|--|
| (Jan-Mar 2019) |                                                             |         |        |         |           |        |         |           |  |  |
|                | UK                                                          | NC      | ME     | NA      | FE        | AF     | ОТ      | TOTAL     |  |  |
| LINER          | 12,378                                                      | 106,136 | 57,538 | 26,476  | 199,536   | 53,788 | 46,275  | 502,127   |  |  |
| BREAK BULK     | 5383                                                        | 5,555   | 10,101 | 26,327  | 155,272   | 1,542  | 18,171  | 222,351   |  |  |
| DRY BULK       | 0                                                           | 239,906 | 6730   | 52610   | 1,828,164 | 7755   | 79,467  | 2,214,632 |  |  |
| LIQ. BULK      | 0                                                           | 0       | 0      | 0       | 0         | 0      | 0       | 0         |  |  |
| TOTAL          | 17,761                                                      | 351,597 | 74,369 | 105,413 | 2,182,972 | 63,085 | 143,913 | 2,939,110 |  |  |
| SHARE          | 1%                                                          | 12%     | 3%     | 4%      | 74%       | 2%     | 5%      | 100%      |  |  |