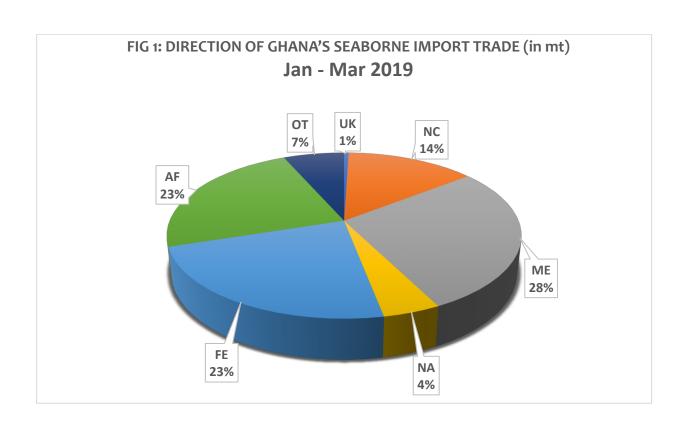

### 6.0 DIRECTION OF GHANA'S SEABORNE TRADE

## 6.1 Import Trade

Figure 1 and Table 5 shows that majority of Ghana's seaborne imports for Q1 2019 came from the Mediterranean Europe range, representing about 28% of the total import trade. Africa and Far East were next with 23% share each of Ghana's import trade. Imports from Africa was 834,181, a decrease of 76,305 mt (or -9.14%) over the previous year's figure of 910,486mt. The major commodities imported from the Africa Range which experienced significant changes were Petroleum Products, Clinker and Crude Oil.

|            | Table 5. DIRECTION OF GHANA'S SEABORNE IMPORT TRADE (in mt) |         |           |         |          |         |         |           |  |
|------------|-------------------------------------------------------------|---------|-----------|---------|----------|---------|---------|-----------|--|
|            | (Jan-Mar 2019)                                              |         |           |         |          |         |         |           |  |
|            | UK                                                          | NC      | ME        | NA      | FE       | AF      | ОТ      | TOTAL     |  |
| LINER      | 15,560                                                      | 154,899 | 209,712   | 106,699 | 476,894  | 178,152 | 131,211 | 1,273,127 |  |
| BREAK BULK | 2,319                                                       | 53,082  | 14,472    | 676.87  | 199,268  | 11,192  | 18,389  | 299,399   |  |
| DRY BULK   | 0                                                           | 87,093  | 776,996   | 52,026  | 62,357   | 31,839  | 77,727  | 1,088,039 |  |
| LIQ. BULK  | 0                                                           | 202,721 | 323       | 19.35   | 84141.97 | 612,998 | 7,703   | 907,906   |  |
| TOTAL      | 17,879                                                      | 497,795 | 1,001,503 | 159,422 | 822,661  | 834,181 | 235,030 | 3,568,471 |  |
| SHARE      | 1%                                                          | 14%     | 28%       | 4%      | 23%      | 23%     | 7%      | 100%      |  |