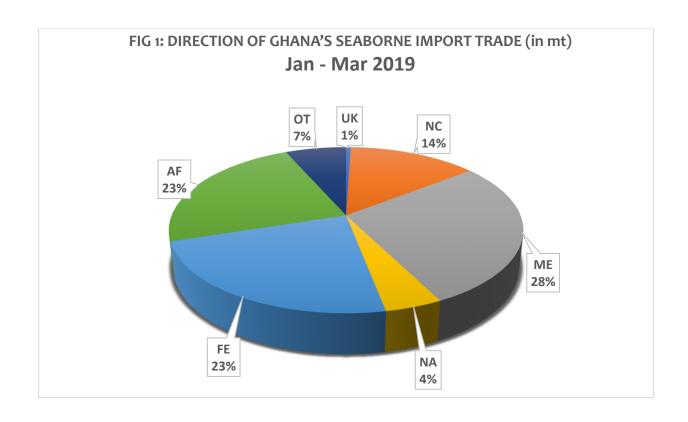

# 6.1 Import Trade

Figure 1 and Table 5 shows that majority of Ghana's seaborne imports for Q1 2019 came from the Mediterranean Europe range, representing about 28% of the total import trade. Africa and Far East were next with 23% share each of Ghana's import trade. Imports from Africa was 834,181, a decrease of 76,305 mt (or -9.14%) over the previous year's figure of 910,486mt. The major commodities imported

from the Africa Range which experienced significant changes were Petroleum Products, Clinker and Crude Oil.

| Table 5. DIRECTION OF GHANA'S SEABORNE IMPORT TRADE (in mt)  (Jan-Mar 2019) |                                   |         |           |         |          |         |         |           |  |  |
|-----------------------------------------------------------------------------|-----------------------------------|---------|-----------|---------|----------|---------|---------|-----------|--|--|
|                                                                             | UK NC ME NA FE AF OT <b>TOTAL</b> |         |           |         |          |         |         |           |  |  |
| LINER                                                                       | 15,560                            | 154,899 | 209,712   | 106,699 | 476,894  | 178,152 | 131,211 | 1,273,127 |  |  |
| BREAK BULK                                                                  | 2,319                             | 53,082  | 14,472    | 676.87  | 199,268  | 11,192  | 18,389  | 299,399   |  |  |
| DRY BULK                                                                    | О                                 | 87,093  | 776,996   | 52,026  | 62,357   | 31,839  | 77,727  | 1,088,039 |  |  |
| LIQ. BULK                                                                   | 0                                 | 202,721 | 323       | 19.35   | 84141.97 | 612,998 | 7,703   | 907,906   |  |  |
| TOTAL                                                                       | 17,879                            | 497,795 | 1,001,503 | 159,422 | 822,661  | 834,181 | 235,030 | 3,568,471 |  |  |
| SHARE                                                                       | 1%                                | 14%     | 28%       | 4%      | 23%      | 23%     | 7%      | 100%      |  |  |