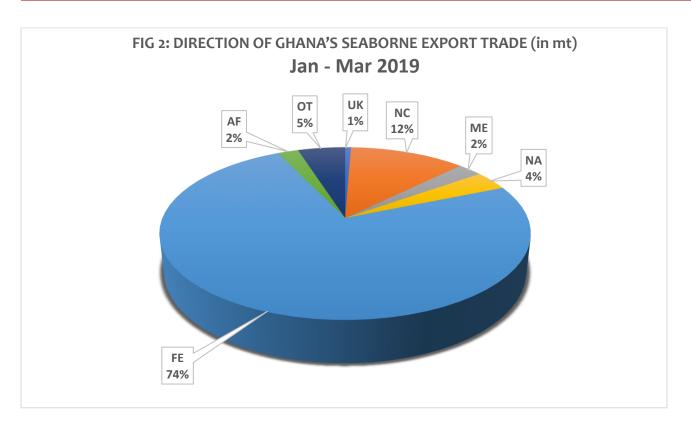

# 6.2 Export Trade

The 2.93 million mt of seaborne exports for Q1 2019 went to various destinations in the world. Majority of these exports went to the Far East range. The Far East range received a total of 2,182,972mt (i.e. 74% of total exports) whilst the North Continent range received a total of 351,597mt (or 12% of total exports). Table 6 gives more details about the direction of Ghana's seaborne export trade for Q1, 2019.

|            | Table 6. DIRECTION OF GHANA'S SEABORNE EXPORT TRADE (in mt) |         |        |         |           |        |         |           |  |  |
|------------|-------------------------------------------------------------|---------|--------|---------|-----------|--------|---------|-----------|--|--|
|            | (Jan-Mar 2019)                                              |         |        |         |           |        |         |           |  |  |
|            | UK NC ME NA FE AF OT TOTAL                                  |         |        |         |           |        |         |           |  |  |
| LINER      | 12,378                                                      | 106,136 | 57,538 | 26,476  | 199,536   | 53,788 | 46,275  | 502,127   |  |  |
| BREAK BULK | 5383                                                        | 5,555   | 10,101 | 26,327  | 155,272   | 1,542  | 18,171  | 222,351   |  |  |
| DRY BULK   | 0                                                           | 239,906 | 6730   | 52610   | 1,828,164 | 7755   | 79,467  | 2,214,632 |  |  |
| LIQ. BULK  | 0                                                           | 0       | 0      | 0       | 0         | 0      | 0       | 0         |  |  |
| TOTAL      | 17,761                                                      | 351,597 | 74,369 | 105,413 | 2,182,972 | 63,085 | 143,913 | 2,939,110 |  |  |
| SHARE      | 1%                                                          | 12%     | 3%     | 4%      | 74%       | 2%     | 5%      | 100%      |  |  |